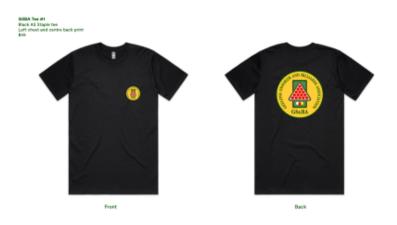

#### T Shirt #1 \$45 Each

| Size        | Quantity |
|-------------|----------|
|             |          |
| s           |          |
| М           |          |
| L           |          |
| XL          |          |
| XL          |          |
| Other       |          |
|             |          |
| Total Price |          |