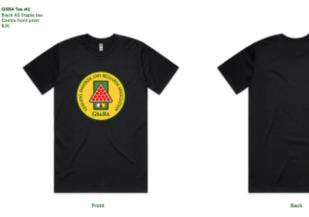

#### T Shirt #2 \$35 Each

| Size        | Quantity |
|-------------|----------|
|             |          |
| s           |          |
| М           |          |
| L           |          |
| XL          |          |
| XL          |          |
| Other       |          |
|             |          |
| Total Price |          |