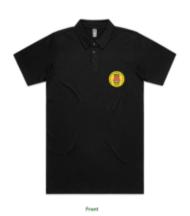

#### Polo

### \$40 Plain or \$50 with Name embroided on Right Chest

GSBA Pole SWrt Black Ris Crew pole Left chest embroidery \$45 or \$50 with name on right chest.

| Size        | Quantity |
|-------------|----------|
|             |          |
| S           |          |
| М           |          |
| L           |          |
| XL          |          |
| XL          |          |
| Other       |          |
|             |          |
| Total Price |          |