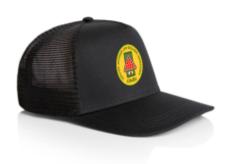

Hat \$30

GSSA Trucker Cap Black HMIT trucker cap Centre front print

\$15

| Size        | Quantity |
|-------------|----------|
|             |          |
| ONE SIZE    |          |
|             |          |
| Total Price |          |