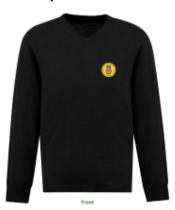

If Personalised please put name here with correct use of capitals

Wool V Neck Sweater \$110 plain or \$120 with name embroided on right chest

Black Bis Roma wool mix v-seck sweate Left cheet embroidery

| Size        | Quantity |
|-------------|----------|
|             |          |
| S           |          |
| М           |          |
| L           |          |
| XL          |          |
| XL          |          |
| Other       |          |
|             |          |
| Total Price |          |